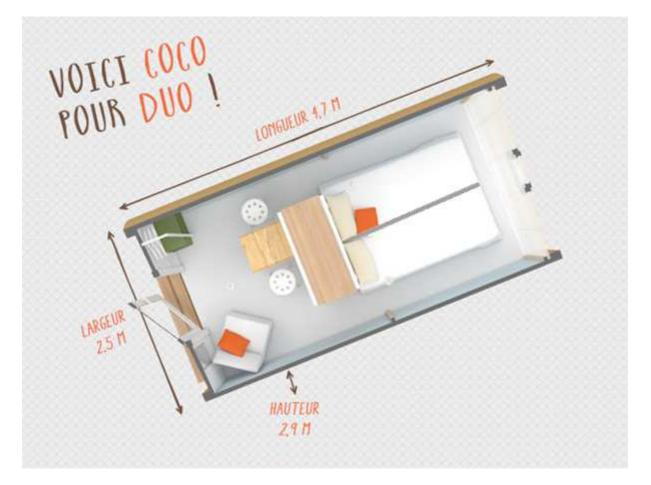

## Coco-Sweet « DUO » (1/2 pers)

## Description

« COCO, it's a new mobile home with a round shape covered with a tent canvas. The walls are stiff and isolated, and the front door locks. Coco can receive 2 persons with the bedroom equipped with 2 single beds with mattress. There is no toilet but a kitchen area equipped with a microwave oven and with a refrigerator ».

- **Terrace:** covered with garden coffee table and 2 chairs.
- **Kitchen** : an electric cooktop, a refrigerator, an oven with microwave, a barkeeper (see inventory for the contents of the dishes), a foldable table with 2 stools.
- **Bedroom :** Curtains darkening, 2 simple beds 70 x 190 cms. The bedroom is equipped with blankets, pillows and a bolster and with an electric heating.